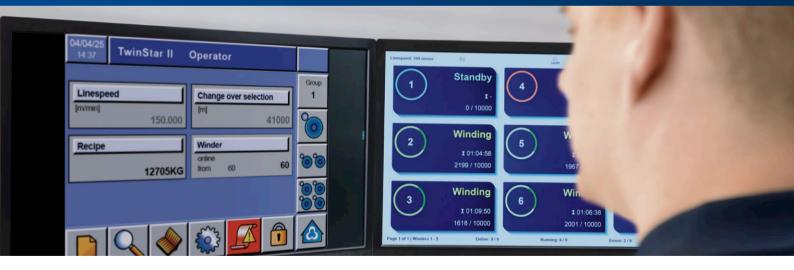

#### More transparency for your production

Through centralized monitoring of the entire winding process, the SAHM SmartView solution gives you real-time control over your operations and enables a quick response to any deviations. SmartView shows you the status of each individual winding head – ready to wind, winding or inactive – and delivers precise information on remaining running times, doffing times, and actual and target values for key criteria. This clear, continuous visualization helps to identify potential weak spots at an early stage and to increase the efficiency of your production on a lasting basis.

#### Flexible visualization for maximum insight

You can customize the display of your winding heads according to your production's individual requirements. Different display designs can be selected and up to 48 winding heads can be shown simultaneously on one page. The status of each winding head is clearly visualized with both color and symbol displays. This intuitive presentation delivers a clear view of operations – even in the most complex production environments.