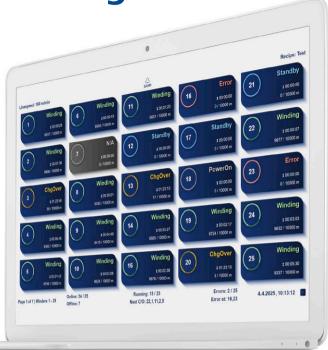

#### More transparency for your production

Through centralized monitoring of the entire winding process, the SAHM SmartView solution gives you real-time control over your operations and enables a quick response to any deviations. SmartView shows you the status of each individual winding head – ready to wind, winding or inactive – and delivers precise information on remaining running times, doffing times, and actual and target values for key criteria. This clear, continuous visualization helps to identify potential weak spots at an early stage and to increase the efficiency of your production on a lasting basis.

#### Flexible visualization for maximum insight

You can customize the display of your winding heads according to your production's individual requirements. Different display designs can be selected and up to 48 winding heads can be shown simultaneously on one page. The status of each winding head is clearly visualized with both color and symbol displays. This intuitive presentation delivers a clear view of operations – even in the most complex production environments.